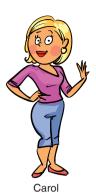

**7**.

Rosa is fat, and Carol is - - - - than Rosa.

#### Choose the best option fill in the blank.

- A) fatter
- B) short
- C) slimmer
- D) older

8.

I know I'm - - - - but I like eating pizza a lot.