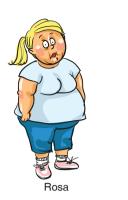

**7**.

Rosa is fat, and Carol is - - - - than Rosa.

#### Choose the best option fill in the blank.

- A) fatter
- B) short
- C) slimmer
- D) older

8.

I know I'm - - - - but I like eating pizza a lot.