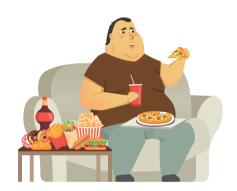

#### Choose the best option fill in the blank.

- A) fatter
- B) short
- C) slimmer
- D) older

8.

I know I'm - - - - but I like eating pizza a lot.

#### Choose the best option to fill in the blank.

- A) overweight
- B) generous
- C) tall
- D) forgetful

Merve: Who is younger than you in your

: My - - - - . She is fourteen years old Sue

and I'm sixteen.